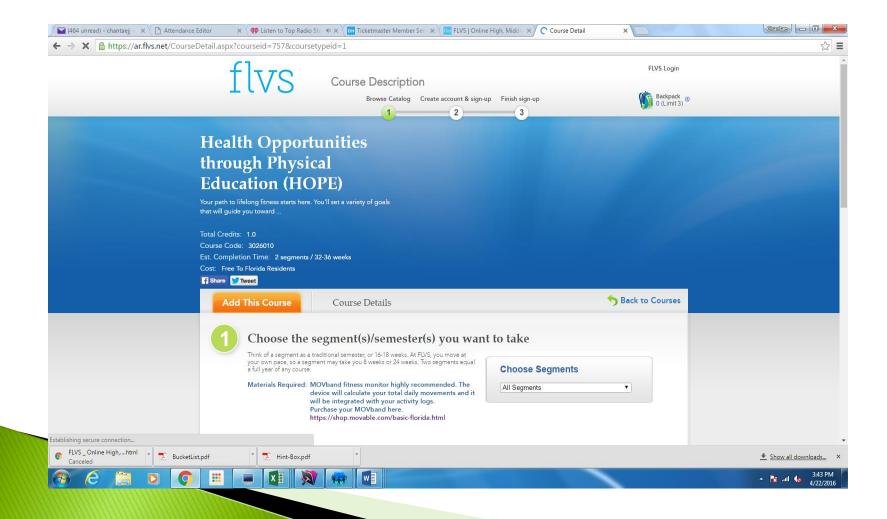

#### Health Opportunities through Physical Education (HOPE)

- Recommended
- Complete on-line program through Broward Virtual School
- Recommended during the summer before 8<sup>th</sup> Grade year
- Satisfies high school online course requirement and health / PE requirement

# Broward Virtual School / Florida Virtual School www.flvs.net