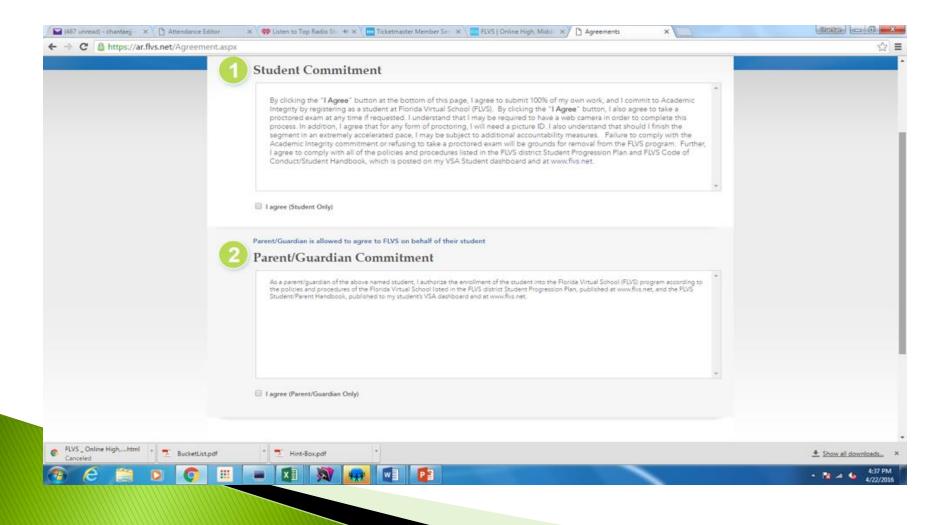

| This is a preview of your courts<br>information if you need to make of<br>by selecting Edit on this page.<br>If you are oksy with your informat<br>'Continue'. | sanges, you can do that |  |
|                                                                                                                                                                                                         |                                |                        |                                                                                                       | Co                                                                                                                                                             | ntinue                  |  |

## Agree to Student and Parent Commitment



#### FYI

- Once you have completed registration, the course will be sent to Guidance for approval. Please check your FLVS account often to see if you have been placed in a course.
- Once you have been placed in course you must complete a "Welcome Call". If you do not complete the "Welcome Call", you will be withdrawn from the course. This withdrawal will take place even if you have been working in the course.
- The course takes between 32–36 weeks to complete. FLVS courses utilize traditional pace charts, designed to keep students on track. However, pace is flexible. Upon activation in the course, students can work with their teachers to create pace charts that better meet their needs. Students may also complete elect to complete extra assignments each week, therefore completing the cou