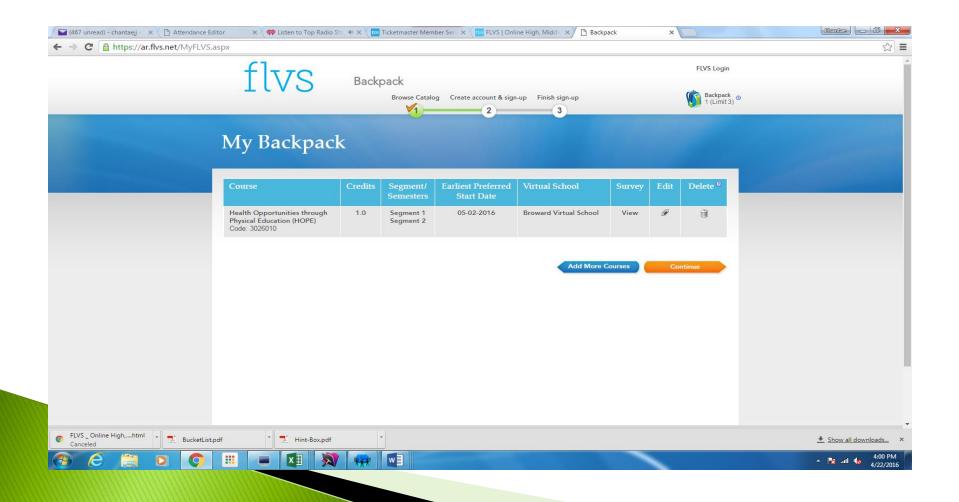

ebate

#### Health Opportunities through Physical Education (HOPE)

- Recommended
- Complete on-line program through Broward Virtual School
- Recommended during the summer before 8<sup>th</sup> Grade year
- Satisfies high school online course requirement and health / PE requirement

# Broward Virtual School / Florida Virtual School www.flvs.net



# Click "County Virtual School Grade 6-12



# Click "New Students Start Here





# Click "Florida", Broward, Public Charter School Student, then Continue"



# Click "Specified Subject then Subject Level"



# Click "Select All Segments"



#### Click "Select a Preferred Start Date" (the course will begin 1-14 days from preferred start date) Select Broward Virtual (unless it is not available)



## Review your "Backpack" then click "Continue"



## Click "Create My Account"





# Fill in the student information to sign up.

| 🖉 (467 unread) - chantaejj - 🛛 🗙 🍸 👌 Attendance Editor 🛛 🗙 🗸 🟟 Listen to To | o Radio Sta 🔌 🗙 🚺 Ticketmast                                                                                             | er Member Ser 🛛 🗙 🗸 🚾 FLVS   Onlin                | e High, Middl 🗙 🕒 Warm-up 3                                             | × | Cientes 🗖 🖸 🗙 |
|-----------------------------------------------------------------------------|--------------------------------------------------------------------------------------------------------------------------|---------------------------------------------------|-------------------------------------------------------------------------|---|---------------|
| ← → C 🔒 https://a