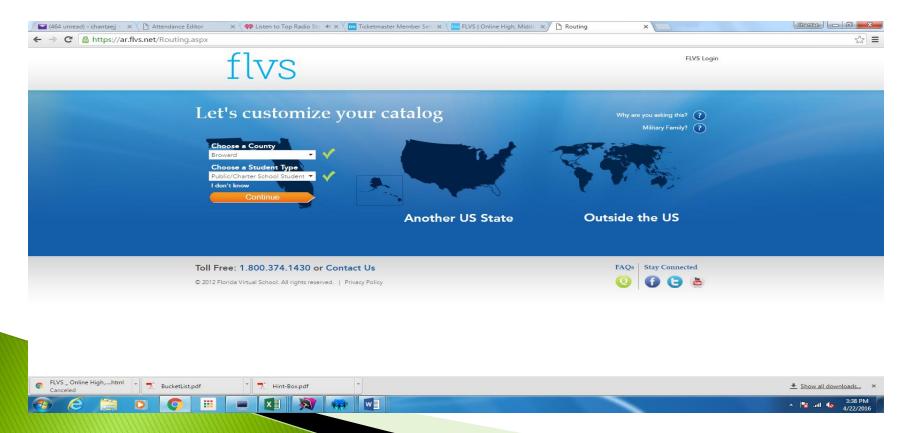

rn up to 8 high school credits at SSMS
  - Core Subject Areas
    - Honors Algebra
    - Honors Geometry

- Honors Physical Science
- Honors Biology
- Spanish 1,2, and Honors 3

#### Electives

- Introduction to Computer Science
- Introduction to Engineering
- Band, Orchestra, and Chorus
- Debate

#### Health Opportunities through Physical Education (HOPE)

- Recommended
- Complete on-line program through Broward Virtual School
- Recommended during the summer before 8<sup>th</sup> Grade year
- Satisfies high school online course requirement and health / PE requirement

# Broward Virtual School / Florida Virtual School www.flvs.net



# Click "County Virtual School Grade 6-12



# Click "New Students Start Here





# Click "Florida", Broward, Public Charter School Student, then Continue"



# Click "Specified Subject then Subject Level"



# Click "Select All Segments"



#### Click "Select a Preferred Start Date" (the course will begin 1-14 days from preferred start date) Select Broward Virtual (unless it is not available)



## Review your "Backpack" then click "Continue"



## Click "Create My Account"





# Fill in the student information to sign up.

| 🖉 (467 unread) - chantaejj - 🛛 🗙 🍸 👌 Attendance Editor 🛛 🗙 🗸 🟟 Listen to To | o Radio Sta 🔌 🗙 🚺 Ticketmast                                                                                             | er Member Ser 🛛 🗙 🗸 🚾 FLVS   Onlin                | e High, Middl 🗙 🕒 Warm-up 3                                             | × | Cientes 🗖 🖸 🗙 |
|---------------------------------------------------------------------------