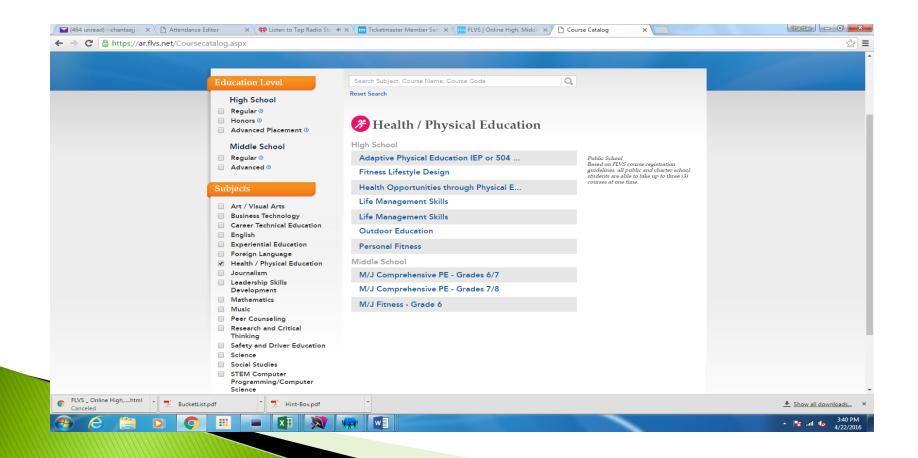

#### Health Opportunities through Physical Education (HOPE)

- Recommended
- Complete on-line program through Broward Virtual School
- Recommended during the summer before 8<sup>th</sup> Grade year
- Satisfies high school online course requirement and health / PE requirement