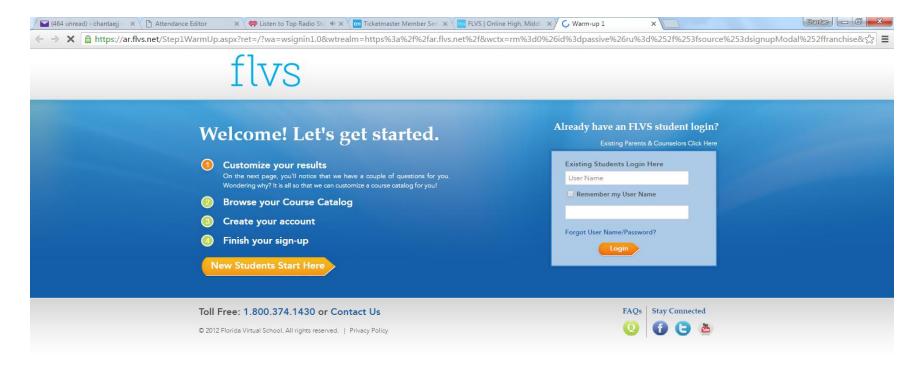

them for college and career

# **High School Preparedness**

- Students can earn up to 8 high school credits at SSMS
  - Core Subject Areas
    - Honors Algebra
    - Honors Geometry

- Honors Physical Science
- Honors Biology
- Spanish 1,2, and Honors 3

#### Electives

- Introduction to Computer Science
- Introduction to Engineering
- Band, Orchestra, and Chorus
- Debate

#### Health Opportunities through Physical Education (HOPE)

- Recommended
- Complete on-line program through Broward Virtual School
- Recommended during the summer before 8<sup>th</sup> Grade year
- Satisfies high school online course requirement and health / PE requirement

# Broward Virtual School / Florida Virtual School www.flvs.net



# Click "County Virtual School Grade 6-12



# Click "New Students Start Here





# Click "Florida", Broward, Public Charter School Student, then Continue"



# Click "Specified Subject then Subject Level"



# Click "Select All Segments"



#### Click "Select a Preferred Start Date" (the course will begin 1-14 days from preferred start date) Select Broward Virtual (unless it is not available)



## Review your "Backpack" then click "Continue"



## Click "Create My Account"





# Fill in the student information to sign up.

| 🖉 (467 unread) - chantaejj - 🛛 🗙 🍸 👌 Attendance Editor 🛛 🗙 🗸 🟟 Listen to To | o Radio Sta 🔌 🗙 🚺 Ticketmast                                                                                             | er Member Ser 🛛 🗙 🗸 🚾 FLVS   Onlin                | e High, Middl 🗙 🕒 Warm-up 3                                             | × | Cientes 🗖 🖸 🗙