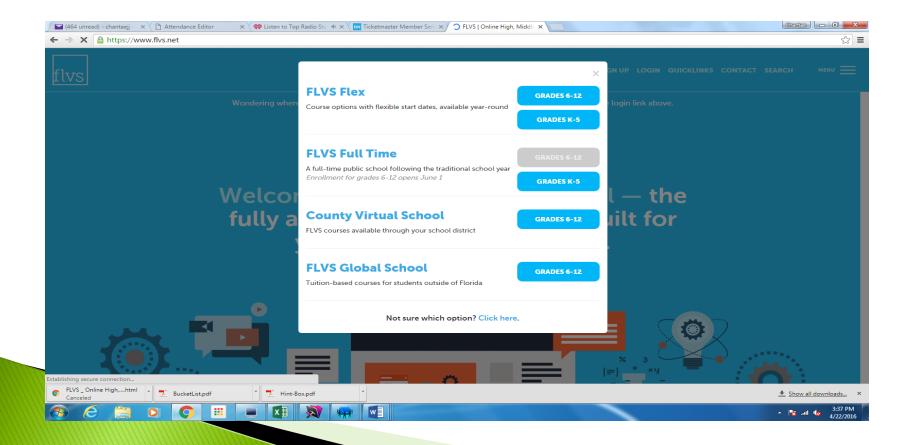

ts to rigorous coursework to prepare them for college and career

# **High School Preparedness**

- Students can earn up to 8 high school credits at SSMS
  - Core Subject Areas
    - Honors Algebra
    - Honors Geometry

- Honors Physical Science
- Honors Biology
- Spanish 1,2, and Honors 3

#### Electives

- Introduction to Computer Science
- Introduction to Engineering
- Band, Orchestra, and Chorus
- Debate

#### Health Opportunities through Physical Education (HOPE)

- Recommended
- Complete on-line program through Broward Virtual School
- Recommended during the summer before 8<sup>th</sup> Grade year
- Satisfies high school online course requirement and health / PE requirement

# Broward Virtual School / Florida Virtual School www.flvs.net



# Click "County Virtual School Grade 6-12



# Click "New Students Start Here





# Click "Florida", Broward, Public Charter School Student, then Continue"



# Click "Specified Subject then Subject Level"



# Click "Select All Segments"



#### Click "Select a Preferred Start Date" (the course will begin 1-14 days from preferred start date) Select Broward Virtual (unless it is not available)



## Review your "Backpack" then click "Continue"



## Click "Create My Account"





# Fill in the student information to sign up.

| 🖉 (467 unread) - chantaejj - 🛛 🗙 🍸 👌 Attendance Editor 🛛 🗙 🗸 🟟 Listen to To | o Radio Sta 🔌 🗙 🚺 Ticketmast                                                                                             | er Member Ser 🛛 🗙 🗸 🚾 FLVS   Onlin                | e High, Middl 🗙 🕒 Warm-up 3