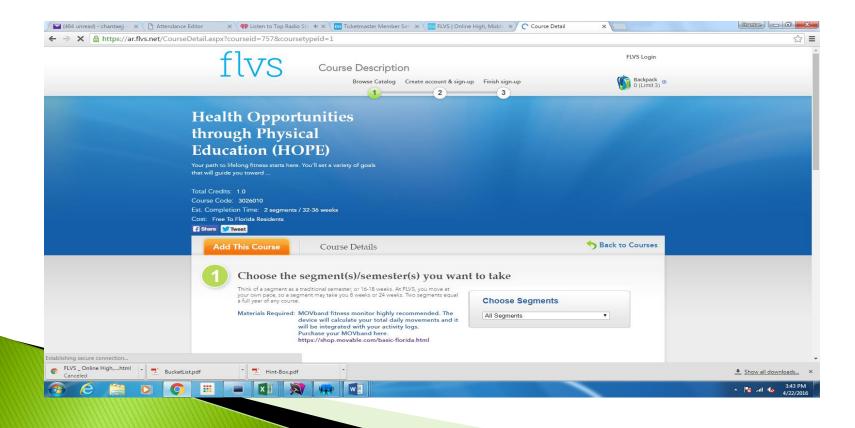

#### Health Opportunities through Physical Education (HOPE)

- Recommended
- Complete on-line program through Broward Virtual School
- Recommended during the summer before 8<sup>th</sup> Grade year
- Satisfies high school online course requirement and health / PE requirement

# Broward Virtual School / Florida Virtual School www.flvs.net